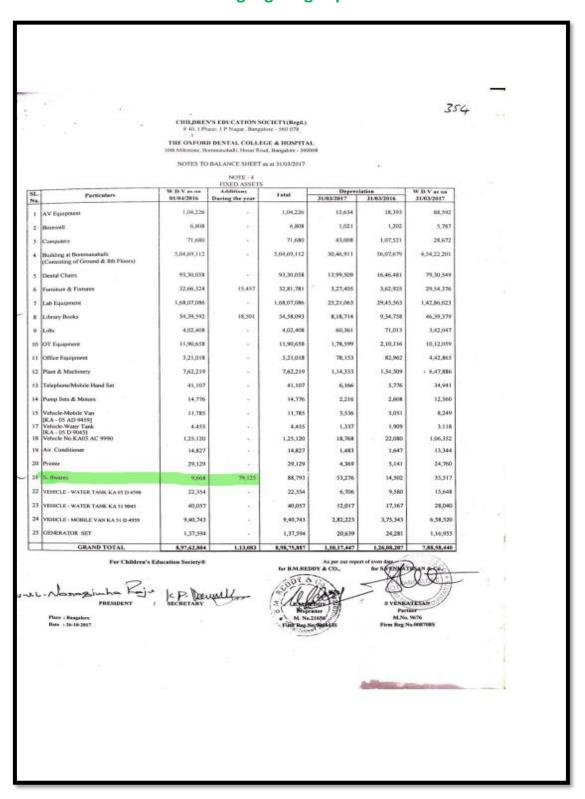

# CHILDREN'S EDUCATION SOCIETY(Regd.) # 40, I Phase, J P Nagar, Bangalore - 560 078

THE OXFORD DENTAL COLLEGE

10th Milestone, Bommanahalli, Hosur Road, Bangalore - 560068

NOTES TO BALANCE SHEET as at 31/03/2020

NOTE - 4

| SL. | Company Company                        | W.D.V as on Additions |                 | ľ                | Depreciation          |                 | W.D.V as on   |
|-----|----------------------------------------|-----------------------|-----------------|------------------|-----------------------|-----------------|---------------|
| No. |                                        | 3,67,91,983           | During the year | Total            | 31/03/2020 31/03/2019 |                 | 31/03/2020    |
| 1   |                                        |                       | 34              | 3,67,91,983      | 36,79,198             | 40,87,998       | 3,31,12,71    |
| 2   | FURNITURE & FITTINGS                   | 23,93,044             | -               | 23,93,044        | 2,39,304              | 2,65,894        | 21,53,74      |
| 3   | AIR CONDITIONER                        | 10,809                | 12              | 10,809<br>84,434 | 1,621<br>11,133       | 1,201<br>11,295 | 9,18<br>73,30 |
| 41  | AV EQUIPMENT                           | 64,008                | 008 20,426      |                  |                       |                 |               |
| 5   | BOREWELL                               | 4,181                 |                 | 4,181            | 627 738               |                 | 3,55          |
| 6   | DENTAL CHAIRS                          | 57,29,822             | 9               | 57,29,822        | 8,59,473              | 10,11,145       | 48,70,34      |
| 7   | LAB EQUIPMENT                          | 1,03,54,727           | 9,52,000        | 1,13,06,727      | 16,96,009             | 18,27,305       | 96,10,71      |
| 8 . | LIBRARY BOOKS                          | 33,51,951             |                 | 33,51,951        | 5,02,793              | 5,91,521        | 28,49,15      |
| 9   | LIFTS                                  | 2,47,129              |                 | 2,47,129         | 37,069                | 43,611          | 2,10,06       |
| 10  | OT EQUIPMENT                           | 7,31,212              | 1,09,682        | 1,29,038         | 6,21,53               |                 |               |
| 11  | OFFICE EQUIPMENT                       | 4,12,338              | 8,850           | 4,21,188         | 62,515                | 72,766          | 3,58,67       |
| 12  | PLANT & MACHINERY                      | 4,68,098              |                 | 4,68,098         | 70,215                | 82,605          | 3,97,88       |
| 13  | MOBILE HAND SET                        | 25,245                |                 | 25,245           | 3,787                 | 4,455           | 21,45         |
| 14  | PUMP SETS & MOTORS                     |                       | *               | 9,075            | 1,361                 | 1,601           | 7,71          |
| 15  | PRINTER                                | 17,889                | 2               | 17,889           | 2,683                 | 3,157           | 15,20         |
| 16  | GENERATOR SET                          | 84,500                |                 | 84,500           | 12,675                | 14,912          | 71,82         |
| 17  | VEH-MOBILE VAN KA-05 AD 9459           | 4,042                 |                 | 4,042            | 1,213                 | 1,732           | 2,82          |
| 8   | VEHICLE - WATER TANK KA 05 D 9045      | 1,528                 |                 | 1,528            | 458                   | 655             | 1,07          |
| 19  | VEHICLE - WATER TANK KA 05 D 4590      | 7,668                 |                 | 7,668            | 2,300                 | 3,286           | 5,36          |
| 20  | VEHICLE - WATER TANK KA 51 9045 13,740 |                       | 6               | 13,740           | 4,122                 | 5,888           | 9,61          |
| 11  | VEHICLE - MOBILE VAN KA 51 D 4959      | 21,42,850             | ×2              | 21,42,850        | 6,42,855              | 9,18,364        | 14,99,99      |
| 2   | COMPUTERS                              | 10,322                | <b>3</b> 5      | 10,322           | 4,129                 | 6,881           | 6,193         |
| 3   | SOFTWARES                              | 12,786                |                 | 12,786           | 5,114                 | 8,524           | 7,677         |
| +   | GRAND TOTAL                            | 6,28,88,947           | 9.81,276        | 6,38,70,223      | 79.50.336             | 90,94,572       | 5,59,19,887   |

For Children's Education Society®

education

1st Phase J.P. Nager

S.N.U.L. Narragilha Ris PRESIDENT

Place : Bangalore Date : 29/10/2020

1 0 MOV 2020

V. VENKATANARASIMHAN

As per our report of even date for S.VENKATESAN & Co.,

Partner M.No. 212985 Firm Reg No.0087088

1 0 NOV 2000

as in her